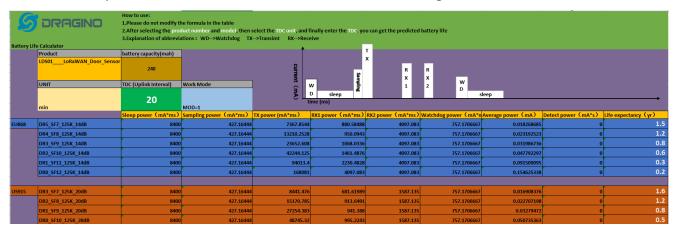

## **Battery Calculator Guide for Dragino Product.**

Dragino Battery powered product are all runs in Low Power mode. We have an update battery calculator which are base on the measurement of the real device. User can use this calculator to check the battery life and calculate the battery life if want to use different transmit interval.

Instruction to use as below:

Step 1: Downlink the up-to-date DRAGINO\_Battery\_Life\_Prediction\_Table.xlsx from: https://www.dragino.com/downloads/index.php?dir=LoRa\_End\_Node/Battery\_Analyze/

Step 2: Open it and choose

- Product Model
- Uplink Interval
- Working Mode

And the Life expectation in difference case will be shown on the right.